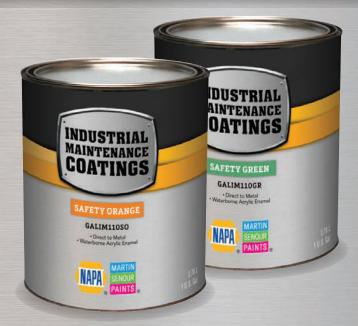

#### **SAFETY COLORS**

Safety Blue IM110SB

Safety Green IM110GR

Safety Orange IM110S0

Safety Red IM110SR

Safety Yellow IM110SY